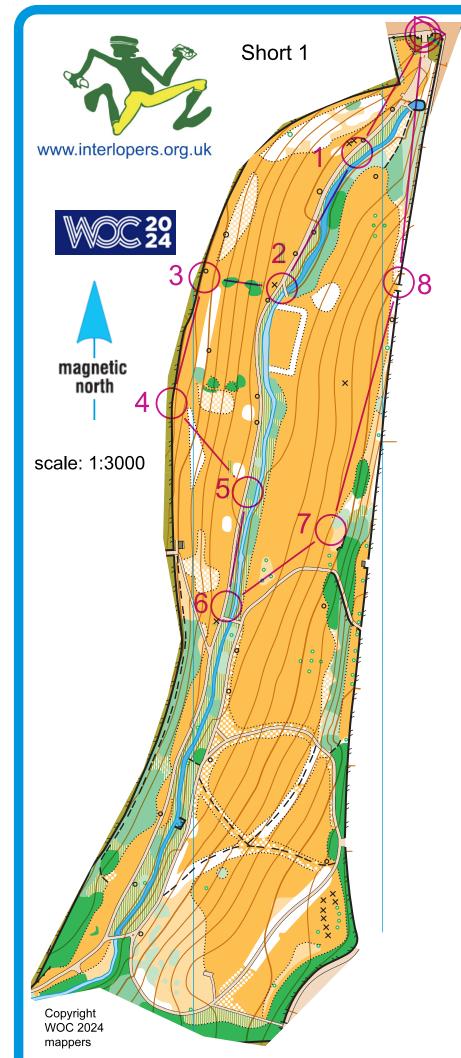

## Permanent Orienteering Course

Start near the north entrance to the park (the triangle on the map) and finish back at the same point (marked with a double circle). Find the posts with the letter codes in the order below. Walk, jog or run!

| Braidburn Valley POC |    |                                     |  |
|----------------------|----|-------------------------------------|--|
| Short 1 1.1 km       |    |                                     |  |
| $\triangleright$     |    |                                     |  |
| 1                    | LC | Path, Southeast side                |  |
| 2                    | GA | Bridge, Southwest side              |  |
| 3                    | BB | Prominent feature, South side       |  |
| 4                    | JC | Fence Bend, East side               |  |
| 5                    | KK | Path, East side                     |  |
| 6                    | SC | Path, East side                     |  |
| 7                    | MD | Vegetation boundary, Southwest side |  |
| 8                    | BC | Fence, West side                    |  |
| O                    |    | 200 m 🛛 🔊                           |  |